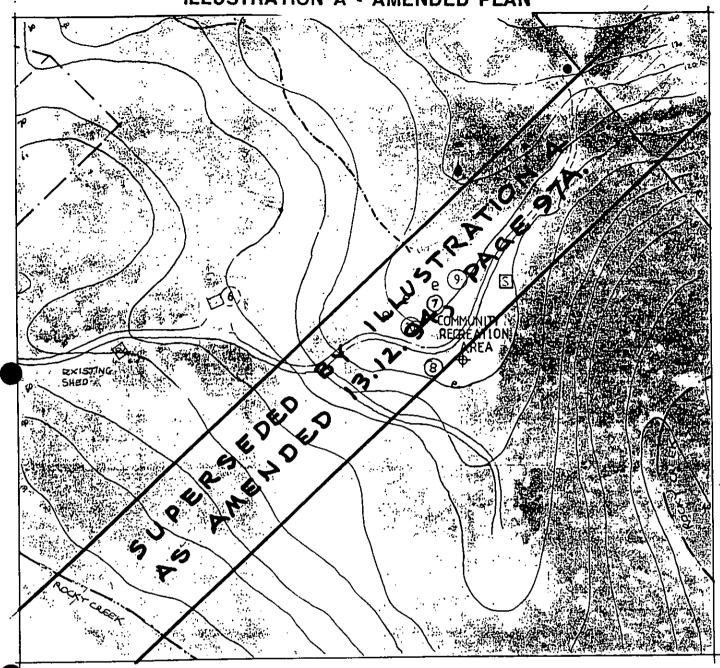

#### ILLUSTRATION A - AMENDED PLAN

LEGEND

PROPERTY BOUNDARY

EXISTING APPROVED DWELLING TO BECOME SHARE 6

EXIGTING VALIVING TRACK TO BE UPGRADED

EXISTING ROAD CONCRETE TRACKS TO BE EXTENDED FROM THE CHANNON ROAD TO EXISTING PUELLING

PROPOSED DRIVEWAY

PROPOSED HOUSE SITES

PROPOSED AREAS SUITABLE FOR APPROVED SEPTIC EFFLUENT DISPOSAL

10,000 GALLON TANK TO BE AVAILABLE FOR FIRE FICHING AND TO INCORPORATE AREA FOR FIRE TRUCK ACCESS AND TURNING

SKETCH ONLY - SUBJECT TO SURVEY

SPRING WITH STORAGE BODY.

SCREEN PLANTING TO BE INITIATED BETWEEN SITES

PROPOSED COMMUNAL SHED

A EXISTING SHRINE STANCTURE

#### Illustration 5

Balanced Systems Planning Consultants

PO Box 36, Bangalow, 2479 066-895301 Ph/lax

Job No: 94-106

Drawn by Chris Barneft 5 arn. PO Box 154 Mullumormby

Date: 25 - 10 - 93

Scale:

10 20 m 40

#### 3 DESCRIPTION OF THE PROPOSAL (See Appendices 2 - 5)

The development application seeks development consent for a multiple occupancy comprising ten (10) dwellings and associated infrastructure. The proposal identifies two clusters, a village cluster with access via Standing Street (See Appendix 4), and a forest cluster with access via The Channon Road (See Appendix 5) four dwelling sites are located outside but relatively close to the two clusters.

The village cluster is to be accessed via an existing up-graded internal road from Standing Street. The cluster is located within the cleared north-east section of the property. One dwelling site is located at the access point onto Standing Street, the other four dwelling sites are located within 140 metres of each other, approximately 2.5 kilometres south-east of the access point onto Standing Street. The applicant has advised that each of the ten (10) dwellings will have a 22,500 litre tank for potable water sourced from rain water collection and non potable water will be sourced from two identified springs, each adjoining a cluster. Water from each of the springs will be pumped to a 22,500 litre holding tank which will feed the dwellings of each cluster. The applicant has further indicated that the spring servicing the village cluster currently maintains a flow rate of some 200 litres per hour.

The forest cluster consists of five dwelling sites accessed via an existing internal road with access from The Channon Road at Rocky Creek Bridge. This cluster is of a more dispersed nature and comprises of the existing dwelling, two dwelling sites approximately 130 metres to the east of the existing dwelling in the cleared area adjoining an existing shrine structure, one dwelling site approximately 1.5 kilometres to the north-east approximately 30 metres from the north-eastern boundary and one dwelling site approximately 1.4 kilometres to the south of the cleared area. The source of non-potable water for this cluster is an identified spring, at which it is proposed to re-establish a dam with a storage capacity of 200,000 litres. It is proposed to provide a walking trail between the two principle clusters.