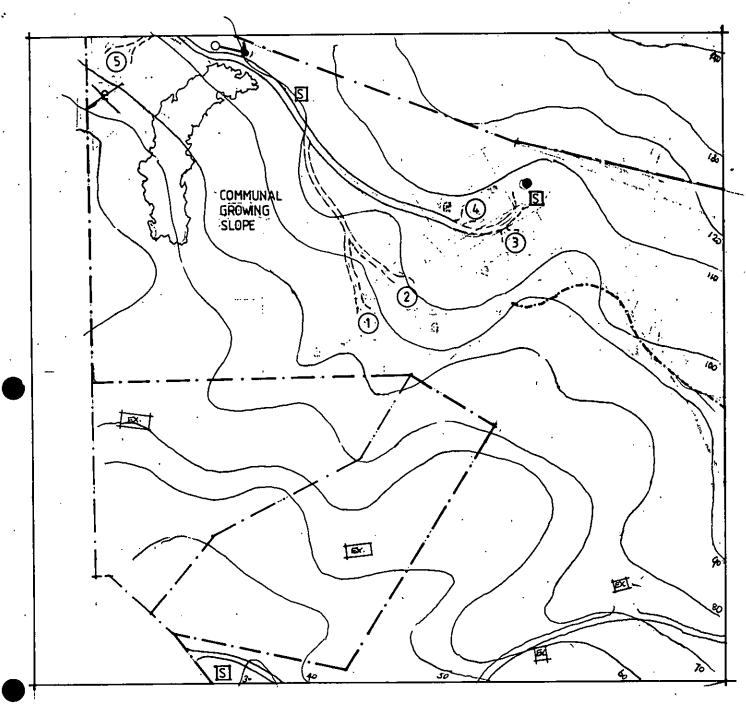

#### 3 DESCRIPTION OF THE PROPOSAL (See Appendices 2 - 5)

The development application seeks development consent for a multiple occupancy comprising ten (10) dwellings and associated infrastructure. The proposal identifies two clusters, a village cluster with access via Standing Street (See Appendix 4), and a forest cluster with access via The Channon Road (See Appendix 5) four dwelling sites are located outside but relatively close to the two clusters.

The village cluster is to be accessed via an existing up-graded internal road from Standing Street. The cluster is located within the cleared north-east section of the property. One dwelling site is located at the access point onto Standing Street, the other four dwelling sites are located within 140 metres of each other, approximately 2.5 kilometres south-east of the access point onto Standing Street. The applicant has advised that each of the ten (10) dwellings will have a 22,500 litre tank for potable water sourced from rain water collection and non potable water will be sourced from two identified springs, each adjoining a cluster. Water from each of the springs will be pumped to a 22,500 litre holding tank which will feed the dwellings of each cluster. The applicant has further indicated that the spring servicing the village cluster currently maintains a flow rate of some 200 litres per hour.

PROPERTY BOUNDARY

EXISTING BUILDINGS

EXISTING WALKING TRACK TO BE UPGRADED

EXIGTING ROADS

=== PROPOSED DRIVEWAYS

PROPOSED COMPUNAL [3] SHEDS

PROPOSED HOUSE SITES.

10,000 GALLON TANK TO BE AVAILABLE FOR PIRE FIGHTING AND TO INCOPORATE AREA FOR FIRE TRUCK ACCESS AND TURNING

SKETCH ONLY - SUBJECT TO SURVEY

SPRING - TO BE PIPED ABOVE ROAD INTO SETTLING TANK

PROPOSED CULLY REGENGRATION

SCREEN PLANTING TO BE INITIATED ON SOUTHERN ASPECTS OF ALL HOUSE SITES TO MODERNE WHOS

Illustration 4 As