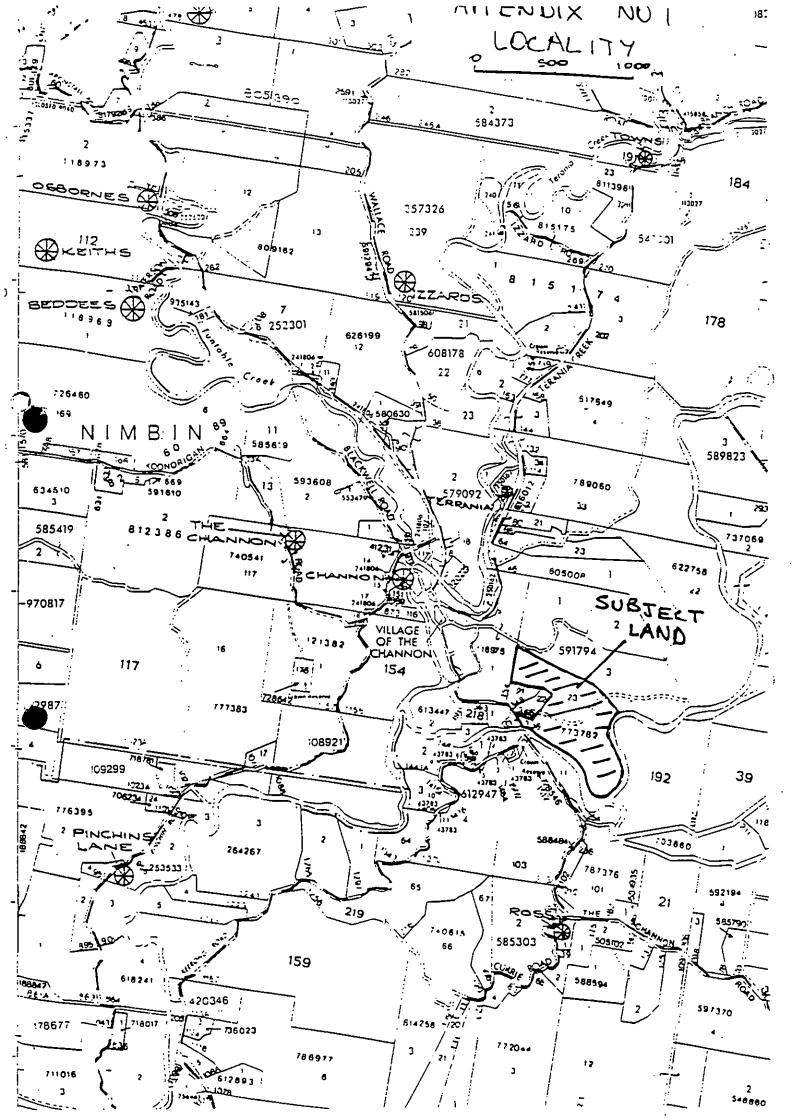

#### 2 <u>DESCRIPTION OF PROPERTY</u> (See Appendix 1)

The land has an area of 33.23 hectares with frontages to The Channon Road and Standing Street. The land is within the ridge system east of The Channon village descending to Rocky Creek, east of The Channon Road.

The elevation varies from 30 metres AHD along Rocky Creek to 130 metres AHD on the north-eastern boundary. Slope analysis at 1:25000 indicates that approximately 13% of the land has a slope in excess of 30% gradient, 22% of the land has a gradient of 20-30% and the remainder 65% of the land has a gradient of 10-20%.

Approximately 80% of the land has a vegetation cover comprising wet and dry sclerophyll forests and woodlands located primarily on the foot slopes and steeper ridge systems. Cleared pastured areas occur central to the property and in the north-western sector of the property. The Department of Conservation and Land Management indicate that soil type is ye is we podsolic with basalt material in places. The cleared areas generally occur on the basaltic soil was.

The Department of Conservation and Land Management suggested the main resical limitations occurring on the property are slope gradient, shallow rocky soils, wet spring sas a dendible soils. Land capability of the site, as identified by the Department of Conservation and Land Management, is Classes six and seven, ie lands not suited for cultivation and of steer slopes and shallow soils. The Department of Agriculture's agricultural suitability map, identifies the site within Class 4 lands suitable for grazing but not cultivation.