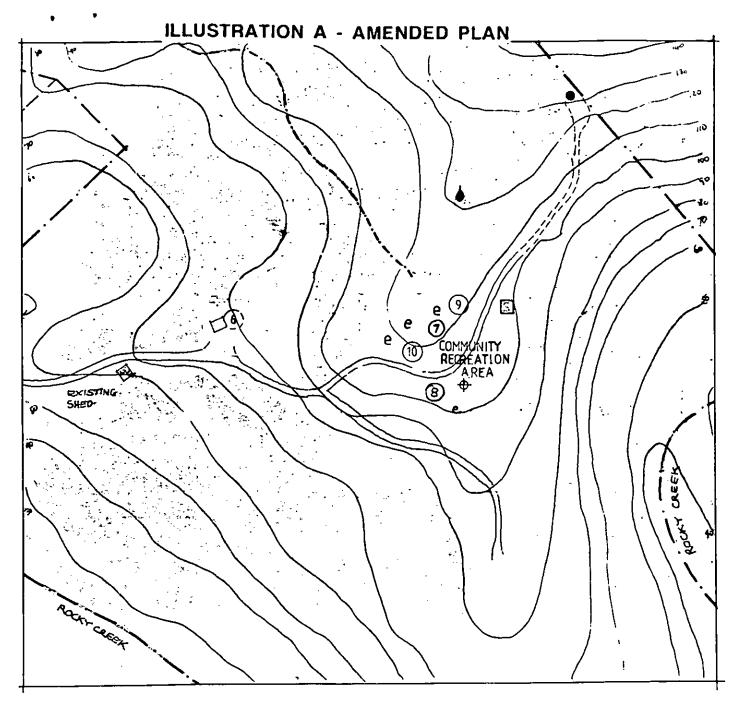

#### ILLUSTRATION A - AMENDED PLAN

LEGEND

PROPERTY BOUNDARY

EXISTING APPROVED DWELLING TO BECOME SHARE 6

EXIGTING VALIVING TRACK TO BE UPGRADED

EXISTING ROAD CONCRETE TRACKS TO BE EXTENDED FROM THE CHANNON ROAD TO EXISTING PUELLING

PROPOSED DRIVEWAY

PROPOSED HOUSE SITES

PROPOSED AREAS SUITABLE FOR APPROVED SEPTIC EFFLUENT DISPOSAL

10,000 GALLON TANK TO BE AVAILABLE FOR FIRE FICHING AND TO INCORPORATE AREA FOR FIRE TRUCK ACCESS AND TURNING

SKETCH ONLY - SUBJECT TO SURVEY

SPRING WITH STORAGE BODY.

SCREEN PLANTING TO BE INITIATED BETWEEN SITES

PROPOSED COMMUNAL SHED

A EXISTING SHRINE STANCTURE

#### Illustration 5

Balanced Systems Planning Consultants

PO Box 36, Bangalow, 2479 066-895301 Ph/lax

Job No: 94-106

Drawn by Chris Barneft 5 arn. PO Box 154 Mullumormby

Date: 25 - 10 - 93

Scale:

10 20 m 40

#### 3 DESCRIPTION OF THE PROPOSAL (See Appendices 2 - 5)

The development application seeks development consent for a multiple occupancy comprising ten (10) dwellings and associated infrastructure. The proposal identifies two clusters, a village cluster with access via Standing Street (See Appendix 4), and a forest cluster with access via The Channon Road (See Appendix 5) four dwelling sites are located outside but relatively close to the two clusters.

The village cluster is to be accessed via an existing up-graded internal road from Standing Street. The cluster is located within the cleared north-east section of the property. One dwelling site is located at the access point onto Standing Street, the other four dwelling sites are located within 140 metres of each other, approximately 2.5 kilometres south-east of the access point onto Standing Street. The applicant has advised that each of the ten (10) dwellings will have a 22,500 litre tank for potable water sourced from rain water collection and non potable water will be sourced from two identified springs, each adjoining a cluster. Water from each of the springs will be pumped to a 22,500 litre holding tank which will feed the dwellings of each cluster. The applicant has further indicated that the spring servicing the village cluster currently maintains a flow rate of some 200 litres per hour.

The forest cluster consists of five dwelling sites accessed via an existing internal road with access from The Channon Road at Rocky Creek Bridge. This cluster is of a more dispersed nature and comprises of the existing dwelling, two dwelling sites approximately 130 metres to the east of the existing dwelling in the cleared area adjoining an existing shrine structure, one dwelling site approximately 1.5 kilometres to the north-east approximately 30 metres from the north-eastern boundary and one dwelling site approximately 1.4 kilometres to the south of the cleared area. The source of non-potable water for this cluster is an identified spring, at which it is proposed to re-establish a dam with a storage capacity of 200,000 litres. It is proposed to provide a walking trail between the two principle clusters.