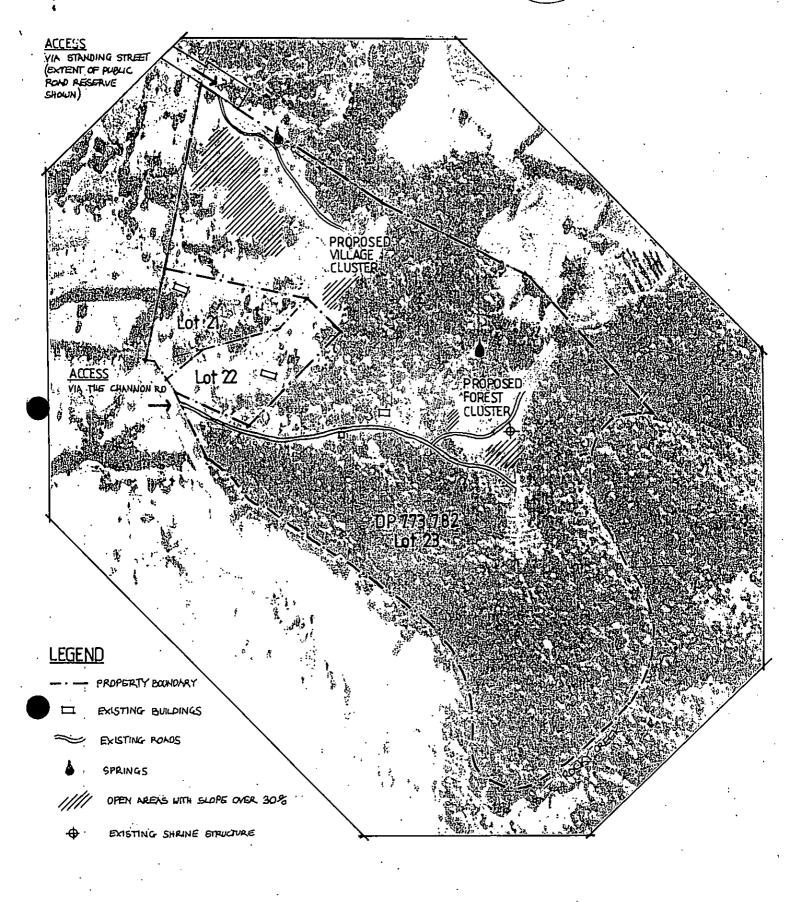

#### 3 DESCRIPTION OF THE PROPOSAL (See Appendices 2 - 5)

The development application seeks development consent for a multiple occupancy comprising ten (10) dwellings and associated infrastructure. The proposal identifies two clusters, a village cluster with access via Standing Street (See Appendix 4), and a forest cluster with access via The Channon Road (See Appendix 5) four dwelling sites are located outside but relatively close to the two clusters.

The village cluster is to be accessed via an existing up-graded internal road from Standing Street. The cluster is located within the cleared north-east section of the property. One dwelling site is located at the access point onto Standing Street, the other four dwelling sites are located within 140 metres of each other, approximately 2.5 kilometres south-east of the access point onto Standing Street. The applicant has advised that each of the ten (10) dwellings will have a 22,500 litre tank for potable water sourced from rain water collection and non potable water will be sourced from two identified springs, each adjoining a cluster. Water from each of the springs will be pumped to a 22,500 litre holding tank which will feed the dwellings of each cluster. The applicant has further indicated that the spring servicing the village cluster currently maintains a flow rate of some 200 litres per hour.

The forest cluster consists of five dwelling sites accessed via an existing internal road with access from The Channon Road at Rocky Creek Bridge. This cluster is of a more dispersed nature and comprises of the existing dwelling, two dwelling sites approximately 130 metres to the east of the existing dwelling in the cleared area adjoining an existing shrine structure, one dwelling site approximately 1.5 kilometres to the north-east approximately 30 metres from the north-eastern boundary and one dwelling site approximately 1.4 kilometres to the south of the cleared area. The source of non-potable water for this cluster is an identified spring, at which it is proposed to re-establish a dam with a storage capacity of 200,000 litres. It is proposed to provide a walking trail between the two principle clusters.