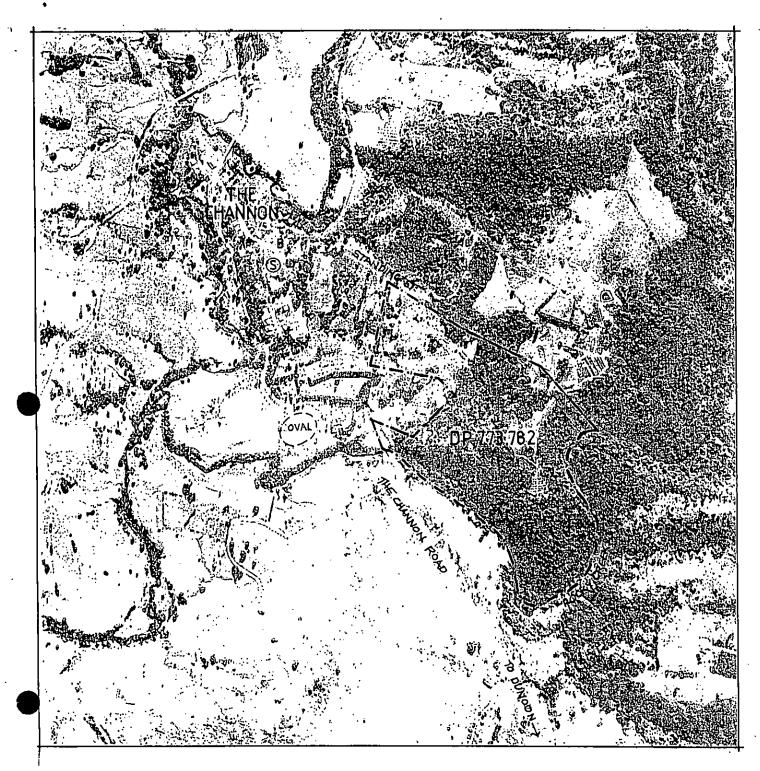

Location

Lot 23 DP 773782, 336 The Channon Road, The Channon, Lismore

**Proposal** 

A multiple occupancy of rural lands comprising the establishment of ten (10) dwelling sites and associated infrastructure.

#### 2 <u>DESCRIPTION OF PROPERTY</u> (See Appendix 1)

The land has an area of 33.23 hectares with frontages to The Channon Road and Standing Street. The land is within the ridge system east of The Channon village descending to Rocky Creek, east of The Channon Road.

The elevation varies from 30 metres AHD along Rocky Creek to 130 metres AHD on the north-eastern boundary. Slope analysis at 1:25000 indicates that approximately 13% of the land has a slope in excess of 30% gradient, 22% of the land has a gradient of 20-30% and the remainder 65% of the land has a gradient of 10-20%.