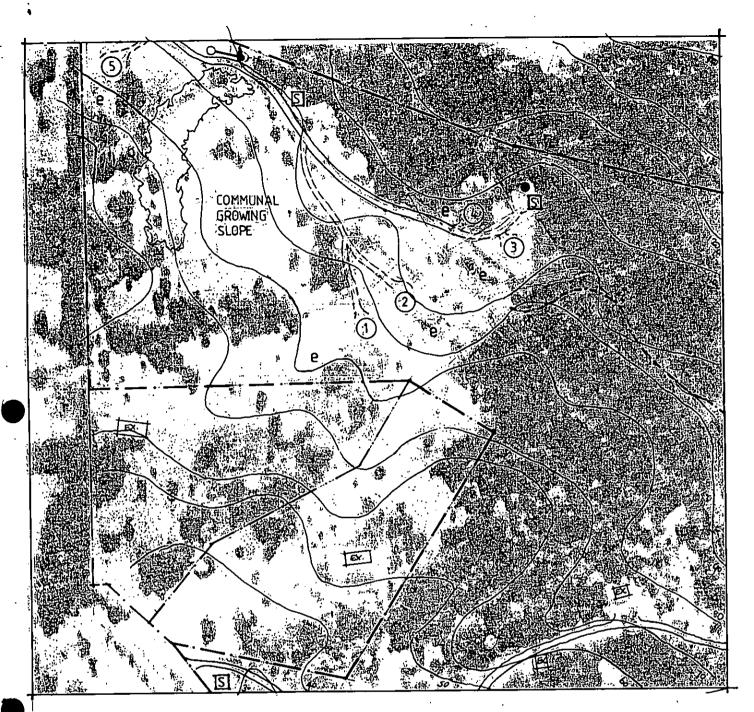

PROPERTY BOUNDARY

EXISTING BUILDINGS

EXISTING WALKING TRACK TO BE UPGRADED

EXIGTING ROADS

=== PROPOSED DRIVEWAYS

PROPOSED COMPUNAL [3] SHEDS

PROPOSED HOUSE SITES.

10,000 GALLON TANK TO BE AVAILABLE FOR PIRE FIGHTING AND TO INCOPORATE AREA FOR FIRE TRUCK ACCESS AND TURNING

SKETCH ONLY - SUBJECT TO SURVEY

SPRING - TO BE PIPED ABOVE ROAD INTO SETTLING TANK

PROPOSED CULLY REGENGRATION

SCREEN PLANTING TO BE INITIATED ON SOUTHERN ASPECTS OF ALL HOUSE SITES TO MODERNE WHOS

Illustration 4 As

AMENDED 13.12.94

Scale: 10 20 m Job No.: 94-106. Date: 25 - 10 - 93 **Balanced Systems** 

PO Box 36, Bangalow, 2479 066-895301 Ph/fax

Planning Consultants

North

Drawn by: Chris Barnett BiArch, PO Box 154 Mullumbimby 2482 VILLAGE CLUSTER

The village cluster is to be accessed via an existing up-graded internal road from Standing Street. The cluster is located within the cleared north-east section of the property. One dwelling site is located at the access point onto Standing Street, the other four dwelling sites are located within 140 metres of each other, approximately 2.5 kilometres south-east of the access point onto Standing Street. The applicant has advised that each of the ten (10) dwellings will have a 22,500 litre tank for potable water sourced from rain water collection and non potable water will be sourced from two identified springs, each adjoining a cluster. Water from each of the springs will be pumped to a 22,500 litre holding tank which will feed the dwellings of each cluster. The applicant has further indicated that the spring servicing the village cluster currently maintains a flow rate of some 200 litres per hour.