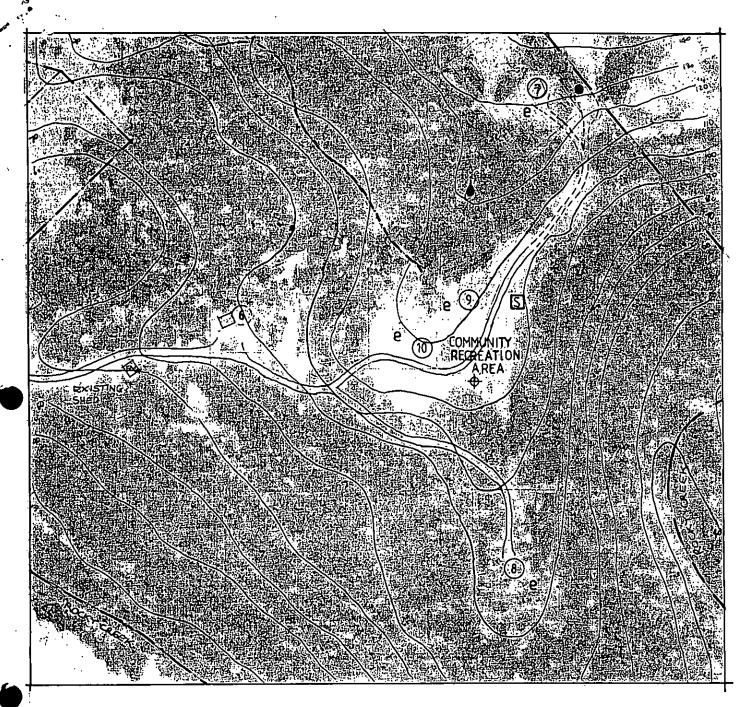

PROPERTY BOUNDARY

EXISTING BUILDINGS

- EXISTING WALKING TRACK TO BE UPGRADED

EXISTING ROADS

=== PROPOSED DRIVEWAYS

PROPOSED COMMUNAL SHEDS

PROPOSED HOUSE SITES

10.000 GALLON TANK TO BE AVAILABLE FOR PIRE FIGHTING AND TO INCOPORATE AREA

FOR FIRE TRUCK ACCESS AND TURNING

SKETCH ONLY - SUBJECT TO SURVEY

SPRING - TO BE PIPED ABOVE ROAD INTO SETTLING TANK

PROPOSED CULLY REGIENGRATION

SCREEN PLANTING TO BE INITIATED ON SOUTHERN ASPECTS OF ALL HOUSE SITES TO MODERATE WINDS

#### Illustration 4 As AMENDED 13-12-94 (With forest overlay).

Balanced Systems Planning Consultants

PO Box 36, Bangalow, 2479 066-895301 Ph/fax

Job No.: 94-106

Drawn by: Chris Barnett Barch.

Mullumbimby 2482

The forest cluster consists of five dwelling sites accessed via an existing internal road with access from The Channon Road at Rocky Creek Bridge. This cluster is of a more dispersed nature and comprises of the existing dwelling, two dwelling sites approximately 130 metres to the east of the existing dwelling in the cleared area adjoining an existing shrine structure, one dwelling site approximately 1.5 kilometres to the north-east approximately 30 metres from the north-eastern boundary and one dwelling site approximately 1.4 kilometres to the south of the cleared area. The source of non-potable water for this cluster is an identified spring, at which it is proposed to re-establish a dam with a storage capacity of 200,000 litres. It is proposed to provide a walking trail between the two principle clusters.