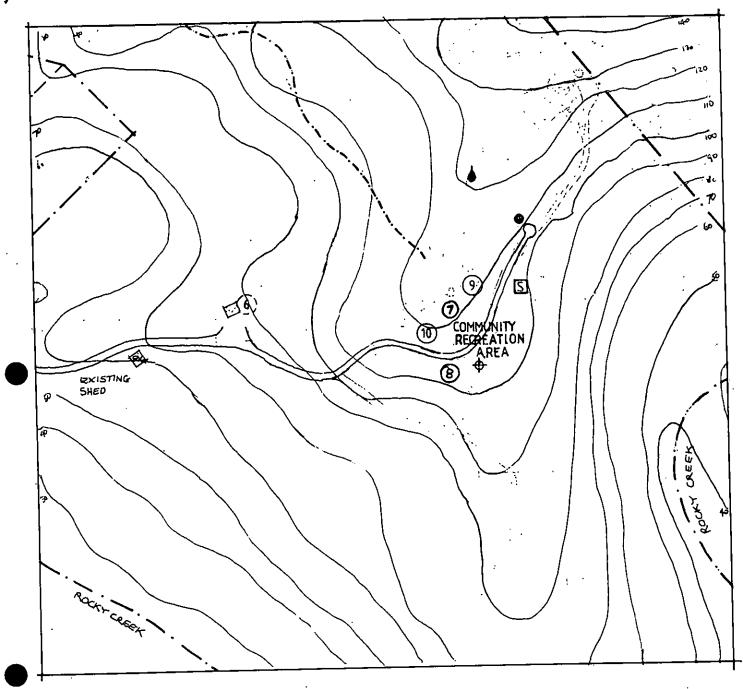

#### 3 DESCRIPTION OF THE PROPOSAL (See Appendices 2 - 5)

The development application seeks development consent for a multiple occupancy comprising ten (10) dwellings and associated infrastructure. The proposal identifies two clusters, a village cluster with access via Standing Street (See Appendix 4), and a forest cluster with access via The Channon Road (See Appendix 5) four dwelling sites are located outside but relatively close to the two clusters.

The forest cluster consists of five dwelling sites accessed via an existing internal road with access from The Channon Road at Rocky Creek Bridge. This cluster is of a more dispersed nature and comprises of the existing dwelling, two dwelling sites approximately 130 metres to the east of the existing dwelling in the cleared area adjoining an existing shrine structure, one dwelling site approximately 1.5 kilometres to the north-east approximately 30 metres from the north-eastern boundary and one dwelling site approximately 1.4 kilometres to the south of the cleared area. The source of non-potable water for this cluster is an identified spring, at which it is proposed to re-establish a dam with a storage capacity of 200,000 litres. It is proposed to provide a walking trail between the two principle clusters.

FOREST CLUSTER 97A

- PROPERTY BOUNDARY

(6) EXISTING APPROVED DWELLING TO DECOME SHARE 6

---- EXIGTING VALKING TRACK TO BE UPGRADED

EXISTING ROAD . CONCRETE
TRACKS TO BE EXTENDED FROM
THE CHANNON ROAD TO EXISTING
PUELLING

=== PROPOSED DRIVEWAY

7) PROPOSED HOUSE SITES

10,000 GALLON TANK TO BE AVAILABLE FOR FIRE FIGHING AND TO INCORDERATE AREA FOR FIRE TRUCK ACCESS AND TURNING SKETCH ONLY - SUBJECT TO SURVEY

. SPRING WITH STORAGE BODY,